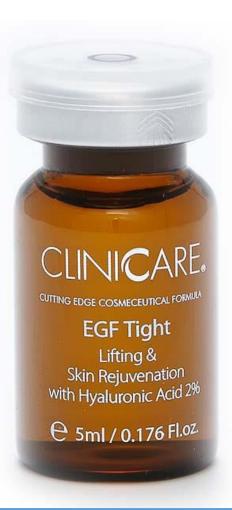

**EGF TIGHT vial**. Lifting & Skin Rejuvenating with Hyaluronic Acid 2% (20mg/ml)

Skin rejuvenating vial with intensive anti-wrinkle and lifting effect. It have a mixture of skin rejuvenating, hydrating, firming, tightening and antioxidant ingredients