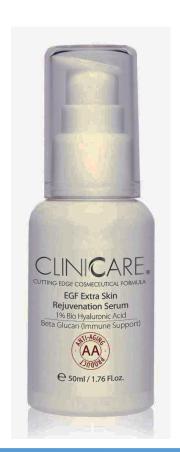

# ---- CLINICCARE HOME CARE ---EGF Extra Serums

CLINICCARE Serum/Creams never fail to bring out the skin's naturally-youthful glow, softness, smoothness, and they have a highly-moisturizing and nutritious formula, even infused with active ingredients that perform advanced skin care functions, which inevitably bring the skin to an intensive and effective rejuvenation.

All CLINICCARE home care serums contain a high concentration of low molecule hyaluronic acid (0.5%-1.0%).

 $\mathsf{C} \mathsf{A} \mathsf{D} \mathsf{E}$ 