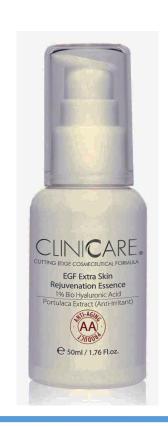

# ---- CLINICCARE HOME CARE ---EGF Extra Essences

CLINICCARE Essence/Serums are ultra-intensive, lightweight formulas that infuse skin with a deep concentration of moisture and nutrients. Because the concentration of active ingredients in a CLINICCARE

Essence/Serum are much more concentrated than those in a regular cream or moisturizer, our Essence/serums are able to target concerns, such as aging skin, acne, dark spots and fine lines, many layers beneath the skin's surface.

All CLINICCARE home care essences contain a high concentration of low molecule hyaluronic acid (1.0%-2.0%).

 $\bigcirc$   $\land$   $\bigcirc$   $\bigcirc$ 