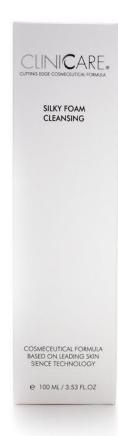

#### Silky Foam Cleansing 100ml

Silky Foam Cleansing is a vegetable foam cleanser, suitable for all skin types, even dry and sensitive skin.

# ---- CLINICCARE HOME CARE ---Cleansing

**Silky Foam Cleansing** is a concentrated vegetable foam cleanser, suitable for all skin types, even dry and sensitive skin.

It contains several moisturizing elements, which keeps the skin well hydrated.