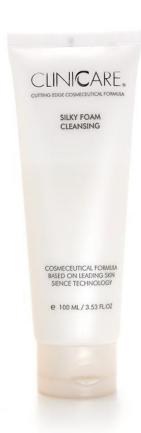

#### Silky Foam Cleansing 100ml

Silky Foam Cleansing is a vegetable foam cleanser, suitable for all skin types, even dry and sensitive skin.

# ---- CLINICCARE HOME CARE ---Cleansing

**Silky Foam Cleansing** is a concentrated vegetable foam cleanser, suitable for all skin types, even dry and sensitive skin.

It contains several moisturizing elements, which keeps the skin well hydrated.