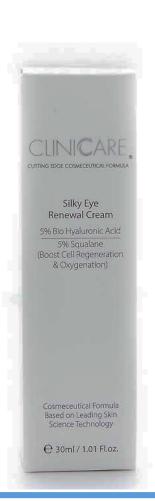

#### Silky Eye Renewal Cream 50 ml

This powerful eye cream reverses the multiple signs of skin aging around the delicate eye area, including wrinkles and crows feet.

# ---- CLINICCARE HOME CARE ---Eye Cream

The skin around the eyes is very delicate, thin, and susceptible to damage. It's also among the first places we see changes in our appearance, because of its thinness. An eye cream can help to target certain concerns you may have now or prevent future concerns. For example fines lines and wrinkles can be reduced with CLINICCARE eye cream.

CLINICCARE home care eye cream contain a high concentration of low molecule hyaluronic acid (5.0%).

 $\bigcirc$   $\land$   $\bigcirc$   $\bigcirc$ 