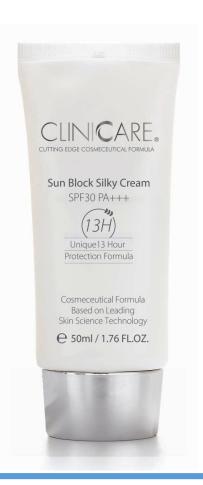

# ---- CLINICCARE HOME CARE ---Sun Protection

You are probably in the habit of packing sunscreen for a day at the beach or pool. But the sun is up there 365 days a year, and you need protection much of that time to reduce your lifetime sun-exposure total. Everyday exposure counts; you do not have to be actively sunbathing to get a damaging dose of the sun.

Sun Block Silky Cream (SPF 30) provides effective all day protection against harmful UVA and UVB rays, thanks to its 13 hour formula.

---- CLINICCARE HOME CARE
Hair Care

**Silky Hair Shampoo** is a unique combination of active ingredients specially designed to maintain scalp vitality and act on follicle dysfunctions in order to achieve good anti-hair loss results. It combines anti-oxidant and anti-inflammatory effects. This shampoo associates a hair growth stimulating effect with powerful moisturizing properties.