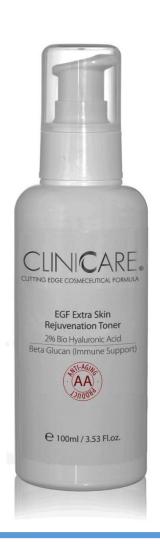

# ---- CLINICCARE HOME CARE ---EGF Extra Toners

CLINICCARE EGF Extra face toners rely on natural extracts and organically-sourced active ingredients grant the skin the safest and most reliable route to achieve visibly youthful, healthy, and trouble-free complexion.

These refreshing and lightweight skin care products mark their necessity in everyone's basic skin care regimen because of their unique ability to seal the facial cleansing routine with a thoroughly-cleansed skin and prepare the skin for the next steps of the skin care regimen.

All CLINICCARE home care toners contain a high concentration of low molecule hyaluronic acid (**2.0%-3.0%**).

 $\bigcirc$   $\land$   $\bigcirc$   $\square$ 